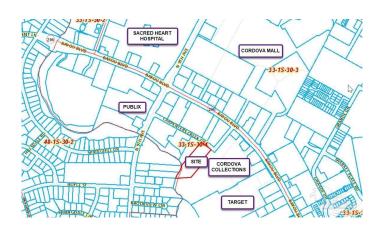

#### \$550,000

0 Bedroom, 0.00 Bathroom, Land on 2.99 Acres

None, Pensacola, FL

This parcel is behind PNC Bank. The property slopes down from Carpenter Creek Dr to Carpenter Creek. It is heavily wooded. It is one of the few undeveloped lots in immediate vicinity of Cordova Mall.