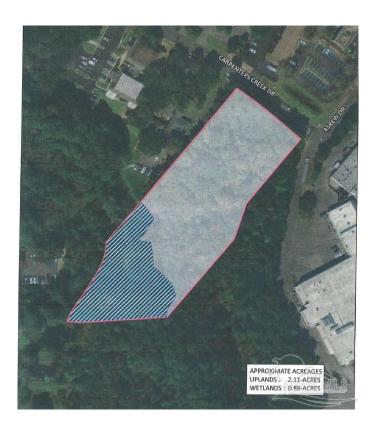

#### \$550,000

0 Bedroom, 0.00 Bathroom, Land on 2.99 Acres

None, Pensacola, FL

This parcel is behind PNC Bank. The property slopes down from Carpenter Creek Dr to Carpenter Creek. It is heavily wooded. It is one of the few undeveloped lots in immediate vicinity of Cordova Mall.