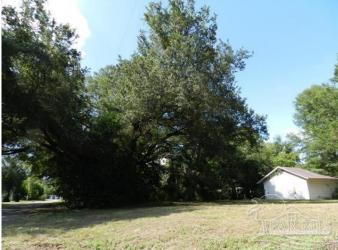

### \$139,000

0 Bedroom, 0.00 Bathroom, Land on 0.52 Acres

Brentwood Park, Pensacola, FL

This lot has 100ft frontage on beverly parkway, 298ft on cary memorial and 50ft on yoakum ct has a work shop close to baptist hospital and Pensacola Christian Academy.. have your business in front and build your home on back

#### **Exterior**

Lot Description Central Access, Corner Lot