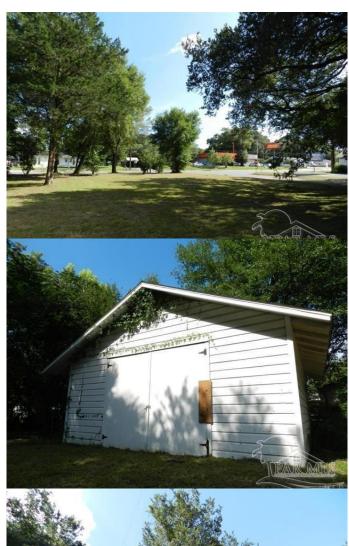

### \$139,000

0 Bedroom, 0.00 Bathroom, Land on 0.52 Acres

Brentwood Park, Pensacola, FL

This lot has 100ft frontage on beverly parkway, 298ft on cary memorial and 50ft on yoakum ct has a work shop close to baptist hospital and Pensacola Christian Academy.. have your business in front and build your home on back

#### **Exterior**

Lot Description Central Access, Corner Lot

#### **Additional Information**

Zoning Commercial, High Density Mixed Use