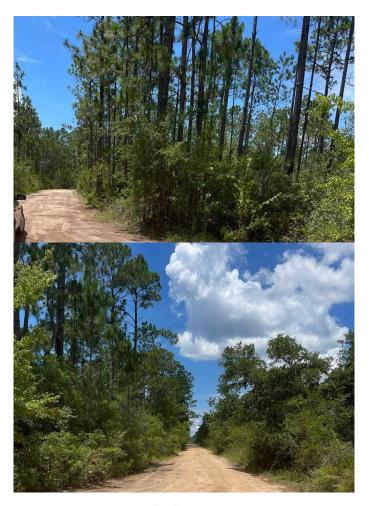

# \$499,000

0 Bedroom, 0.00 Bathroom, Land on 21.70 Acres

None, Pensacola, FL

Nearly 22 acres of level & wooded land located just off Bauer Rd. Property is zoned low density residential. There are not any surveys, wetland studies, soil tests, etc. available.

#### **Exterior**

Lot Description Wooded, Corner Lot, No Improvements

EXHIBIT "A"