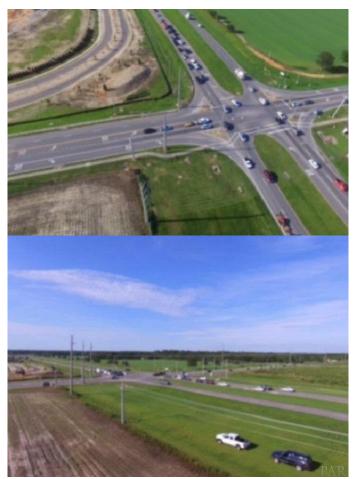

### \$3,900,000

0 Bedroom, 0.00 Bathroom, Land on 15.60 Acres

None, Foley, AL

This is likely the most sought after frontage on CO Rd 20 parcel available or ever offered on the Foley Beach Express corridor. The entire parcel of a remaining 139.6 acres has been zoned as a PUD. Buyer must subdivide out their 15.6 acres Parcel ID 2, primarily through planning and zoning administrative action since the subject parcel is greater than 10 acres. Very simple deal, the PUD was approved with 1 "C― store.The entire parcel or remaining 139.6 acres may be purchased together or in part. See photos of Parcel ID's by number.