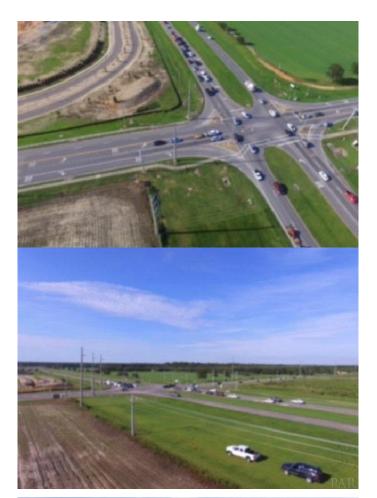

## \$3,900,000

0 Bedroom, 0.00 Bathroom, Land on 13.00 Acres

None, Foley, AL

This is likely the most sought after corner parcel available or ever offered on the Foley Beach Express corridor. The entire parcel of a remaining 139.6 acres has been zoned as a PUD. Buyer must subdivide out their 13 acres primarily through planning and zoning administrative action since the subject parcel is greater than 10 acres. Very simple deal, the PUD was approved with 1 "C― store (very unusual to have that ability in a PUD). The entire parcel or remaining 139.6 acres may be purchased together or in part. See photos of Parcel ID's by number. This listing is for sellers Lot #3 as described on Parcel ID map.