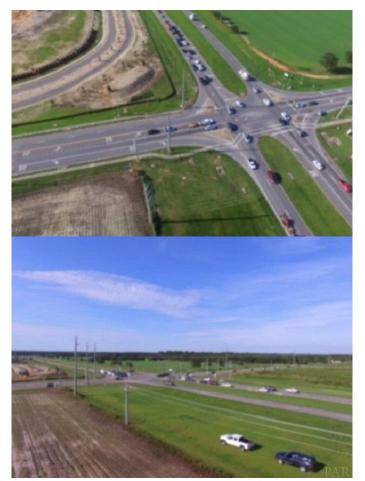

### \$3,675,000

0 Bedroom, 0.00 Bathroom, Land on 14.70 Acres

None, Foley, AL

This is likely the most sought parcel available or ever offered on the Foley Beach Express corridor. The entire parcel of a remaining 139.6 acres has been zoned as a PUD. This listings IS FOR LOT PARCEL #6, WHICH Buyer must subdivide out primarily through planning and zoning administrative action since the subject parcel is greater than 10 acres, very simple deal. The entire parcel or remaining 139.6 acres maybe purchased together or in part. See photo of Parcel ID's by number. This listing is for sellers Lot #6 14.7 acres as described on Parcel ID map.